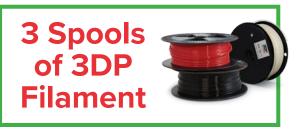

The 3D Platform Workbench is shipped in a large crate. 3DP recommends storing the crate for future shipments of the printer, but if this is not possible...

Choose between:

or

Based on your choice, you will receive a refund check of **\$250** or **3 spools of 3DP filament** upon return of the crate to our shipping address.

Check the box for your choice of refund type, then fill in the form below:

\$250 Refund Check

3 Spools of 3DP Filamen

| Date:                                                                                                                                         | — I    |                                                                                                                                                                                                                                             | ect the number of spools you |      |  |  |  |
|-----------------------------------------------------------------------------------------------------------------------------------------------|--------|---------------------------------------------------------------------------------------------------------------------------------------------------------------------------------------------------------------------------------------------|------------------------------|------|--|--|--|
| Printer Serial #:                                                                                                                             |        | want from the following options.  Please write 1, 2 or 3 in the box next                                                                                                                                                                    |                              |      |  |  |  |
| Order #:                                                                                                                                      |        | to each of your choice(s).                                                                                                                                                                                                                  |                              |      |  |  |  |
| Contact Name:                                                                                                                                 |        | PLA                                                                                                                                                                                                                                         | HIPS                         | PETG |  |  |  |
| Phone:                                                                                                                                        |        | ABS                                                                                                                                                                                                                                         | ABSX                         | MABS |  |  |  |
| Contact Email:                                                                                                                                |        | <b>Note:</b> 3DP spool size is typically 2.3 kg of 2.85mm filament. 3DP will select the color based on current stock availability. Total value of 3 spools will typically exceed \$250. See www.3dplatform.com for current retail price(s). |                              |      |  |  |  |
| Company Name:                                                                                                                                 |        |                                                                                                                                                                                                                                             |                              |      |  |  |  |
| Check Address: (Address to send \$250 refund check or Filar Company Name (Payable to):  Street:                                               |        |                                                                                                                                                                                                                                             |                              |      |  |  |  |
| City:                                                                                                                                         | State: |                                                                                                                                                                                                                                             | Zip code: _                  |      |  |  |  |
| Crate Pick-Up Address Same as Above  Alternate Crate Pick-Up Address Below: (Complete below if crate pick up address is different than above) |        | Crate Pick-Up Location has a Freight Loading Dock* (Required)                                                                                                                                                                               |                              |      |  |  |  |
| Contact Name:                                                                                                                                 | ,      | Phone:                                                                                                                                                                                                                                      |                              |      |  |  |  |
|                                                                                                                                               |        |                                                                                                                                                                                                                                             |                              |      |  |  |  |
| Street:                                                                                                                                       |        |                                                                                                                                                                                                                                             |                              |      |  |  |  |
|                                                                                                                                               |        |                                                                                                                                                                                                                                             |                              |      |  |  |  |