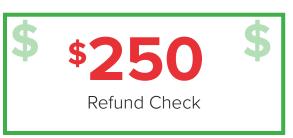

The 3D Platform Workbench is shipped in a large crate. 3DP recommends storing the crate for future shipments of the printer, but if this is not possible...

Choose between:

or

Based on your choice, you will receive a refund check of **\$250** or **3 spools of 3DP filament** upon return of the crate to our shipping address.

Check the box for your choice of refund type, then fill in the form below:

\$250 Refund Check

3 Spools of 3DP Filamen

| Date:                                                                                                                                         | — I    |                                                                                                                                                                                                                                             | ect the number of spools you |      |  |  |  |
|-----------------------------------------------------------------------------------------------------------------------------------------------|--------|---------------------------------------------------------------------------------------------------------------------------------------------------------------------------------------------------------------------------------------------|------------------------------|------|--|--|--|
| Printer Serial #:                                                                                                                             |        | want from the following options.  Please write 1, 2 or 3 in the box next                                                                                                                                                                    |                              |      |  |  |  |
| Order #:                                                                                                                                      |        | to each of your choice(s).                                                                                                                                                                                                                  |                              |      |  |  |  |
| Contact Name:                                                                                                                                 |        | PLA                                                                                                                                                                                                                                         | HIPS                         | PETG |  |  |  |
| Phone:                                                                                                                                        |        | ABS                                                                                                                                                                                                                                         | ABSX                         | MABS |  |  |  |
| Contact Email:                                                                                                                                |        | <b>Note:</b> 3DP spool size is typically 2.3 kg of 2.85mm filament. 3DP will select the color based on current stock availability. Total value of 3 spools will typically exceed \$250. See www.3dplatform.com for current retail price(s). |                              |      |  |  |  |
| Company Name:                                                                                                                                 |        |                                                                                                                                                                                                                                             |                              |      |  |  |  |
| Check Address: (Address to send \$250 refund check or Filar Company Name (Payable to):  Street:                                               |        |                                                                                                                                                                                                                                             |                              |      |  |  |  |
| City:                                                                                                                                         | State: |                                                                                                                                                                                                                                             | Zip code: _                  |      |  |  |  |
| Crate Pick-Up Address Same as Above  Alternate Crate Pick-Up Address Below: (Complete below if crate pick up address is different than above) |        | Crate Pick-Up Location has a Freight Loading Dock* (Required)                                                                                                                                                                               |                              |      |  |  |  |
| Contact Name:                                                                                                                                 | ,      | Phone:                                                                                                                                                                                                                                      |                              |      |  |  |  |
|                                                                                                                                               |        |                                                                                                                                                                                                                                             |                              |      |  |  |  |
| Street:                                                                                                                                       |        |                                                                                                                                                                                                                                             |                              |      |  |  |  |
|                                                                                                                                               |        |                                                                                                                                                                                                                                             |                              |      |  |  |  |