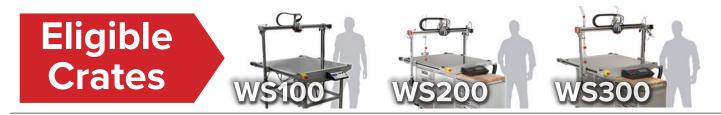

<sup>\*</sup> Crate buy back program is available in the (lower 48) United States. Crate pickup location must have a dock and forklift for the shipping company to load the crate onto their truck. Crate must be returned in 120 days of the delivery date of your machine in acceptable working condition. This paperwork needs to be submitted electronically (shipping@3DPlatform.com) to us within 90 days of the delivery date of your machine. Crates from WorkSeries 100, 200, and 300 are eligible.

NOTE: Crates from the WorkSeries 400 do NOT qualify for this program. Please allow 4-6 weeks of processing time from time of crate return to receipt of refund.

2 🔲 Crate is from a WorkSeries 100, 200, or 300 machine

**3** Crate must be in acceptable working condition

Form is submitted electronically to us within 90 days of the delivery date of your machine and crate shipped within 120 days