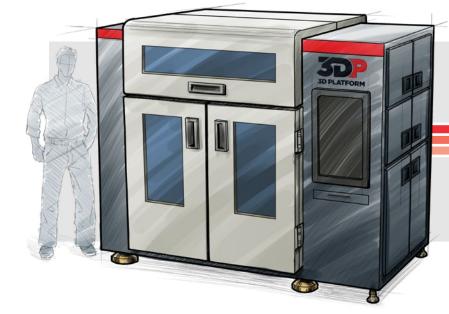

## WORKCELL

Large Format Additive Manufacturing System

- Large Work Area of more than 1 cubic meter!
- Specialty Designed Enclosure for heated build chamber
- ▶ High Performance Materials for sophisticated applications

## INDUSTRIAL LARGE FORMAT

- More than 1 cubic meter of print volume!
- High-performance motion controllers and AC Servo technology from Yaskawa
- Rigid weldment frames to ensure machine tool grade performance
- Industrial Linear guides and
  power transmission componentry

3DPLATFORM.COM

Prototype machine shown. Specifications

subject to change with or without notice.

3DPlatform<sup>™</sup> 6402 East Rockton Road | Roscoe, Illinois | 61073 | USA Phone: +1.779.771.0000 Email: marketing@3DPlatform.com