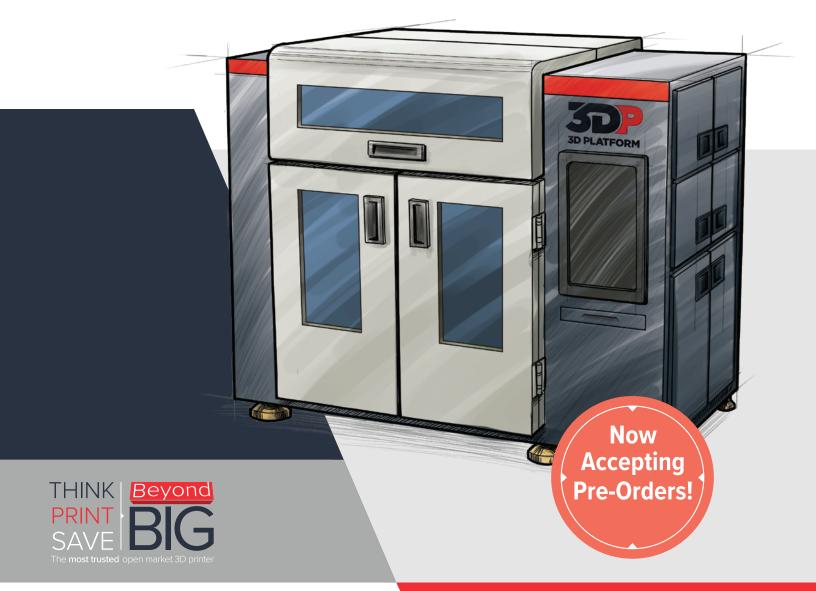

## WORKCELL

Large Format Additive Manufacturing System

- Large Work Area of more than 1 cubic meter!
- Specialty Designed Enclosure for heated build chamber
- ▶ High Performance Materials for sophisticated applications

## AFFORDABILITY

- Designed from the ground-up
- Capitalize on the cost-effective open-market advantage: an affordable purchase price and lower operating costs lead to a faster ROI.

Now Accepting!

Applications for Limited Beta-Sites and Pre-Order Reservations

3DPLATFORM.COM

Prototype machine shown. Specifications

subject to change with or without notice.

3DPlatform<sup>™</sup> 6402 East Rockton Road | Roscoe, Illinois | 61073 | USA Phone: +1.779.771.0000 Email: marketing@3DPlatform.com